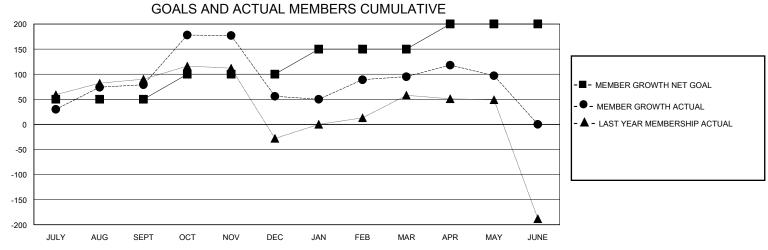

## District 324 I

Results as of: 5/31/2024

| GMT:                  |               |           | GMT CA        |                       |                         |                         |                                                    |  |  |
|-----------------------|---------------|-----------|---------------|-----------------------|-------------------------|-------------------------|----------------------------------------------------|--|--|
| Clubs                 |               |           |               | Members               |                         |                         |                                                    |  |  |
| RESULTS FOR 2023-2024 |               |           |               | RESULTS FOR 2023-2024 |                         |                         |                                                    |  |  |
| QUARTER               | NEW CLUB GOAL | NEW CLUBS | DROPPED CLUBS | QUARTER MEM           | MBER GROWTH NET<br>GOAL | MEMBER GROWTH<br>ACTUAL | DROPPED<br>MEMBERS ACTUAL<br>(including transfers) |  |  |
| JULY/AUG/SEPT         | 4             | 1         | 1             | JULY/AUG/SEPT         | 50                      | 165                     | 79                                                 |  |  |
| OCT/NOV/DEC           | 0             | 3         | 6             | OCT/NOV/DEC           | 50                      | 123                     | 145                                                |  |  |
| JAN/FEB/MAR           | 4             | 0         | 1             | JAN/FEB/MAR           | 50                      | 74                      | 34                                                 |  |  |
| APR/MAY/JUNE          | 2             | 0         | 0             | APR/MAY/JUNE          | 50                      | 41                      | 27                                                 |  |  |